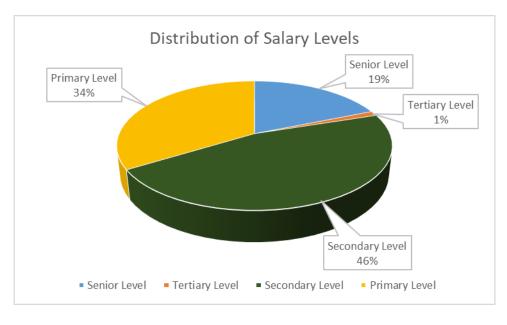

**Summary of Salary Levels** 

### **Summary of Salary Levels**

Cadre Information for Line Ministry Institutions as at 31st March 2025.

| Salary Level       | Total Approved<br>2024 | Approved in 2025 | TotalAp<br>31/03/2025 | Actual<br>Inposition<br>March | No Pay Leave |
|--------------------|------------------------|------------------|-----------------------|-------------------------------|--------------|
| Senior Level       | 18442                  | 51               | 18493                 | 16728                         | 604          |
| SL4                | 1                      | 0                | 1                     | 1                             | 0            |
| SL3                | 2068                   | 0                | 2068                  | 2007                          | 74           |
| SL2                | 15886                  | 44               | 15930                 | 14392                         | 514          |
| SL1                | 487                    | 7                | 494                   | 328                           | 16           |
| Tertiary Level     | 1131                   | 4                | 1135                  | 556                           | 10           |
| MN7                | 100                    | 0                | 100                   | 81                            | 1            |
| MN6                | 54                     | 2                | 56                    | 18                            | 1            |
| MN5                | 241                    | 0                | 241                   | 122                           | 5            |
| MT8                | 615                    | 2                | 617                   | 283                           | 3            |
| MP1/2              | 121                    | 0                | 121                   | 52                            | 0            |
| Secondary Level    | 44852                  | 8                | 44860                 | 37213                         | 1188         |
| MN4                | 1450                   | 5                | 1455                  | 1367                          | 58           |
| MN3                | 202                    | -1               | 201                   | 113                           | 6            |
| MN2                | 2451                   | 2                | 2453                  | 1791                          | 37           |
| MN1                | 1103                   | 1                | 1104                  | 638                           | 3            |
| MT7                | 31189                  | 0                | 31189                 | 26847                         | 978          |
| MT6                | 5243                   | 3                | 5246                  | 4168                          | 85           |
| MT5                | 2067                   | 0                | 2067                  | 1535                          | 15           |
| MT4                | 845                    | 0                | 845                   | 639                           | 4            |
| MT1                | 302                    | -2               | 300                   | 115                           | 2            |
| Primary Level      | 33559                  | -2               | 33557                 | 25569                         | 355          |
| PL3                | 1548                   | 0                | 1548                  | 1158                          | 12           |
| PL2                | 8198                   | -100             | 8098                  | 4342                          | 37           |
| PL1                | 23737                  | 98               | 23835                 | 20069                         | 306          |
| Contract           | 76                     | 0                | 76                    | 0                             | 0            |
| <b>Grand Total</b> | 97984                  | 61               | 98045                 | 80066                         | 2157         |