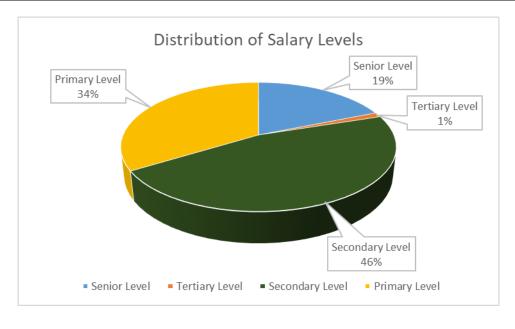

**Summary of Salary Levels** 

## **Summary of Salary Levels**

Cadre Information for Line Ministry Institutions as at 31st December 2024.

|                       |                     |                  |                       | Inposition   |             |  |  |
|-----------------------|---------------------|------------------|-----------------------|--------------|-------------|--|--|
| Salary Level          | Total Approved 2023 | Approved in 2024 | TotalAp<br>31/12/2024 | 2024<br>June | 2024<br>Dec |  |  |
| Senior Level          | 18103               | 339              | 18442                 | 17095        | 17402       |  |  |
| SL4                   | 1                   | 0                | 1                     | 1            | 1           |  |  |
| SL3                   | 2049                | 19               | 2068                  | 1954         | 2072        |  |  |
| SL2                   | 15570               | 316              | 15886                 | 14764        | 14944       |  |  |
| SL1                   | 483                 | 4                | 487                   | 376          | 385         |  |  |
| <b>Tertiary Level</b> | 1123                | 8                | 1131                  | 649          | 629         |  |  |
| MN7                   | 98                  | 2                | 100                   | 123          | 124         |  |  |
| MN6                   | 51                  | 3                | 54                    | 20           | 19          |  |  |
| MN5                   | 238                 | 3                | 241                   | 128          | 125         |  |  |
| MT8                   | 615                 | 0                | 615                   | 314          | 304         |  |  |
| MP1/2                 | 121                 | 0                | 121                   | 64           | 57          |  |  |
| Secondary Level       | 44537               | 315              | 44852                 | 39182        | 38570       |  |  |
| MN4                   | 1391                | 59               | 1450                  | 1411         | 1430        |  |  |
| MN3                   | 199                 | 3                | 202                   | 80           | 78          |  |  |
| MN2                   | 2449                | 2                | 2451                  | 1781         | 1838        |  |  |
| MN1                   | 1101                | 2                | 1103                  | 723          | 654         |  |  |
| MT7                   | 30986               | 203              | 31189                 | 28638        | 28273       |  |  |
| MT6                   | 5209                | 34               | 5243                  | 4340         | 4109        |  |  |
| MT5                   | 2062                | 5                | 2067                  | 1471         | 1420        |  |  |
| MT4                   | 840                 | 5                | 845                   | 618          | 645         |  |  |
| MT1                   | 300                 | 2                | 302                   | 120          | 123         |  |  |
| Primary Level         | 32679               | 882              | 33561                 | 26714        | 27505       |  |  |
| PL3                   | 1546                | 2                | 1548                  | 1120         | 1219        |  |  |
| PL2                   | 8195                | 3                | 8198                  | 4587         | 4524        |  |  |
| PL1                   | 22938               | 801              | 23739                 | 20937        | 21762       |  |  |
| Contract              | 0                   | 76               | 76                    | 70           | 0           |  |  |
| <b>Grand Total</b>    | 96642               | 1544             | 97986                 | 83640        | 84106       |  |  |